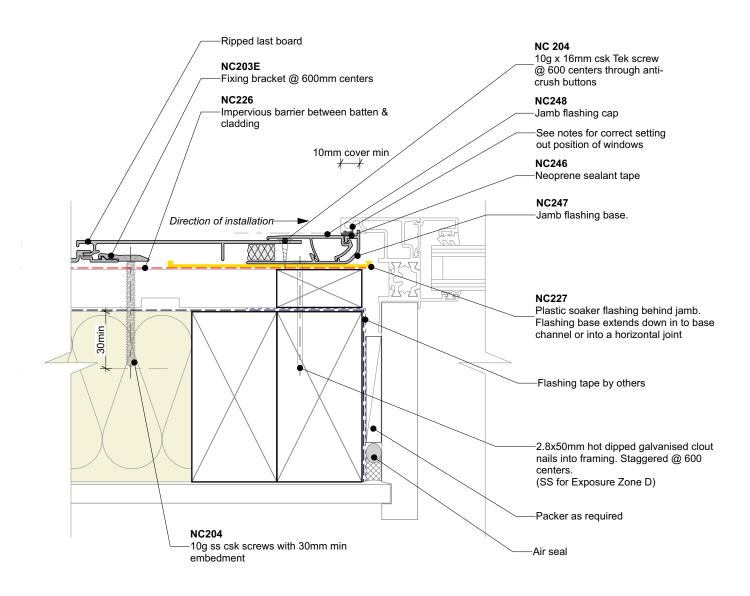

## General note:

Cladding fixings omitted for clarity

## Window setting out notes: (from face of cavity batten)

- 17-18mm for hollow fin windows
- 18-20mm for solid fin windows

## Cavity batten note:

- 20mm single castellated timber battens required for all Nu-Wall installations.
- Batten to have 15° slope for moisture egress
- 18mm single castellated battens are available from Nu Wall for all vertical applications to wall junctions and jambs
- Proprietary Nu-Wall Alibat is available as an alternative when a structural non-combustable cavity batten is required