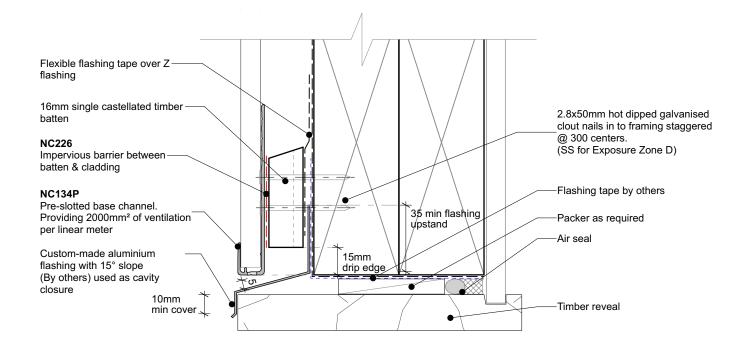

## GARAGE DOOR HEAD (Timber reveal)

| Nu-Wall cladding vertical on cavity                                                                                                                                                    | NW-VOC-032.02      |                 |
|----------------------------------------------------------------------------------------------------------------------------------------------------------------------------------------|--------------------|-----------------|
| Typical garage door head and jamb (Timber reveal)                                                                                                                                      | Drawn by: Nu-Wall  | Date: 21/9/22   |
| © 2021 copyright in this document is the property of Nu-Wall Aluminium Cladding Limited. All rights reserved. Nu-Wall is a registered trademark of Aluminium Product Brands NZ Limited | Checked by: RL, GT | Scale: 1:2 @ A4 |