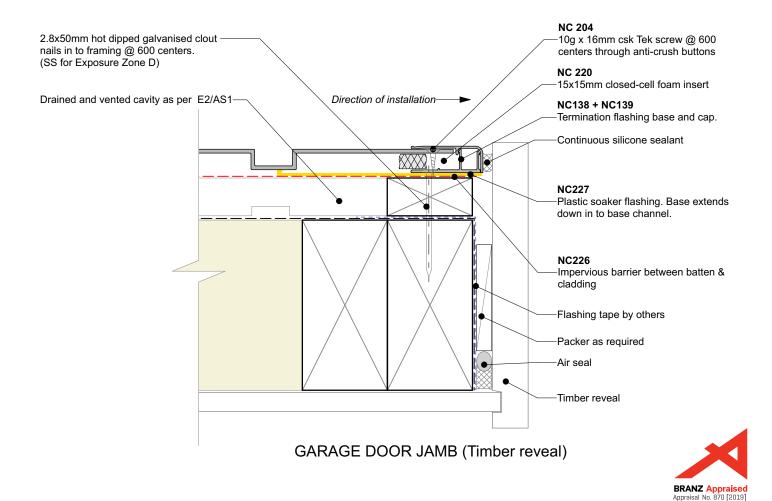

## GARAGE DOOR HEAD (Timber reveal)

| Nu-Wall cladding vertical on cavity                                                                                                                                                    | NW-VOC-032.02      |                 |
|----------------------------------------------------------------------------------------------------------------------------------------------------------------------------------------|--------------------|-----------------|
| Typical garage door head and jamb (Timber reveal)                                                                                                                                      | Drawn by: Nu-Wall  | Date: 21/9/22   |
| © 2021 copyright in this document is the property of Nu-Wall Aluminium Cladding Limited. All rights reserved. Nu-Wall is a registered trademark of Aluminium Product Brands NZ Limited | Checked by: RL, GT | Scale: 1:2 @ A4 |