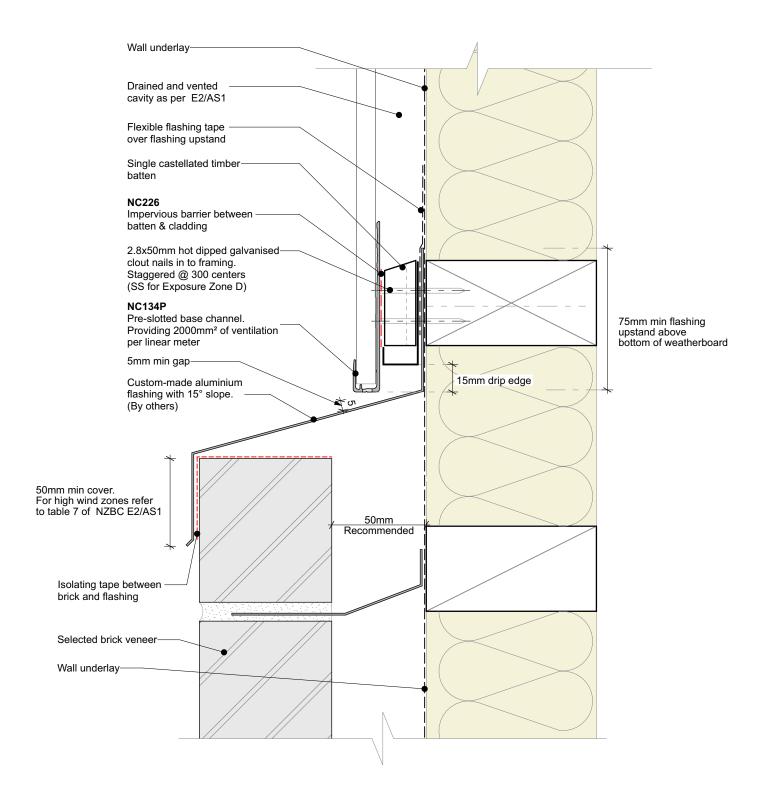

## Cavity batten note:

- 20mm single castellated timber battens required for all Nu-Wall installations.
- Batten to have 15° slope for moisture egress
- 18mm single castellated battens are available from Nu Wall for all vertical applications to wall junctions and jambs
- Proprietary Nu-Wall Alibat is available as an alternative when a structural non-combustable cavity batten is required

| Nu-Wall cladding vertical on cavity                                                                                                                                                    | NW-VOC-035.02      |                 |
|----------------------------------------------------------------------------------------------------------------------------------------------------------------------------------------|--------------------|-----------------|
| Typical Nu-Wall to brick horizontal junction                                                                                                                                           | Drawn by: Nu-Wall  | Date: 21/9/22   |
| © 2021 copyright in this document is the property of Nu-Wall Aluminium Cladding Limited. All rights reserved. Nu-Wall is a registered trademark of Aluminium Product Brands NZ Limited | Checked by: RL, GT | Scale: 1:2 @ A4 |