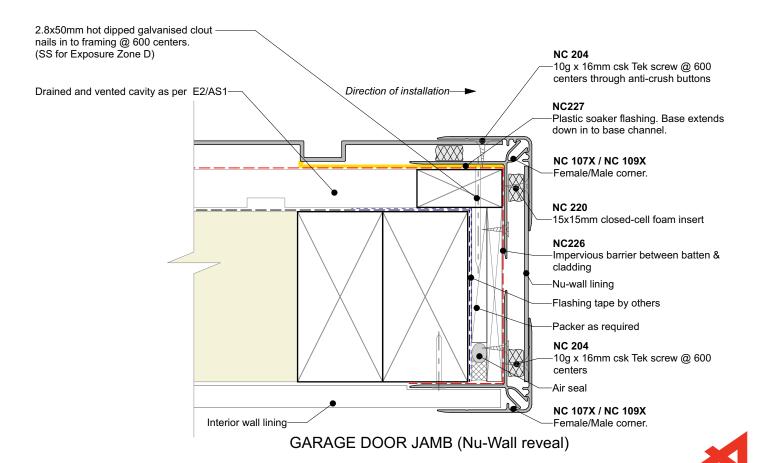

## GARAGE DOOR HEAD (Nu-Wall reveal)

| Nu-Wall cladding vertical on cavity                                                                                                                                                    | NW-VOC-032b.02     |                 |
|----------------------------------------------------------------------------------------------------------------------------------------------------------------------------------------|--------------------|-----------------|
| Typical garage door head and jamb (Nu-Wall Reveal Profile)                                                                                                                             | Drawn by: Nu-Wall  | Date: 21/9/22   |
| © 2021 copyright in this document is the property of Nu-Wall Aluminium Cladding Limited. All rights reserved. Nu-Wall is a registered trademark of Aluminium Product Brands NZ Limited | Checked by: RL, GT | Scale: 1:2 @ A4 |