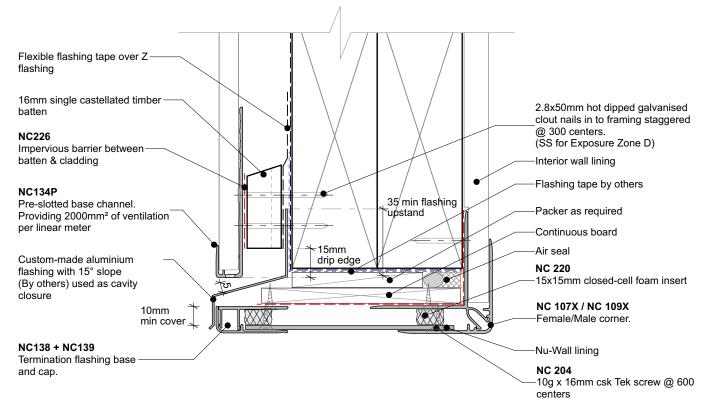

## GARAGE DOOR HEAD (Nu-Wall reveal)

| Nu-Wall cladding vertical on cavity                                                                                                                                                    | NW-VOC-032b.02     |                 |
|----------------------------------------------------------------------------------------------------------------------------------------------------------------------------------------|--------------------|-----------------|
| Typical garage door head and jamb (Nu-Wall Reveal Profile)                                                                                                                             | Drawn by: Nu-Wall  | Date: 21/9/22   |
| © 2021 copyright in this document is the property of Nu-Wall Aluminium Cladding Limited. All rights reserved. Nu-Wall is a registered trademark of Aluminium Product Brands NZ Limited | Checked by: RL, GT | Scale: 1:2 @ A4 |