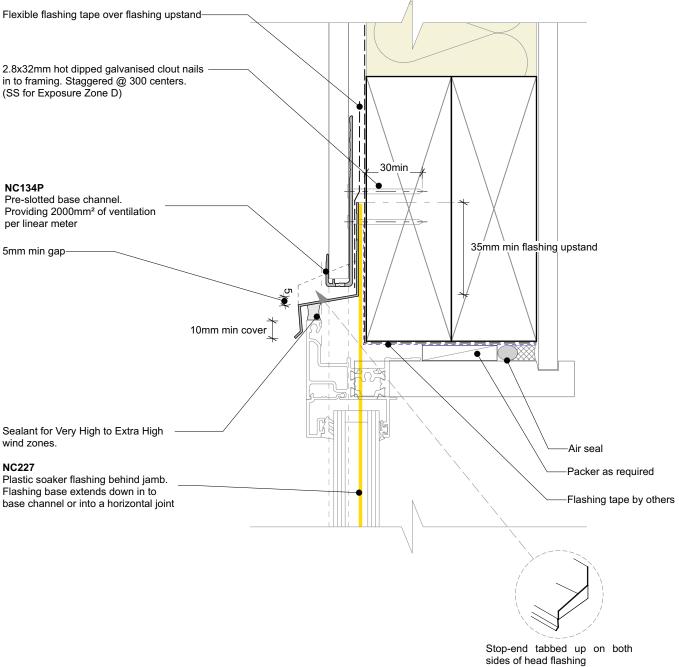

## General note:

· Cladding fixings omitted for clarity

## Window setting out notes: (from face of air barrier)

• 24mm from underlay to window fin

| Nu-Wall cladding vertical direct fix                                                                                                                                                   | NW-VDF-013.02      |                 |
|----------------------------------------------------------------------------------------------------------------------------------------------------------------------------------------|--------------------|-----------------|
| Typical head section                                                                                                                                                                   | Drawn by: Nu-Wall  | Date: 28/7/22   |
| © 2021 copyright in this document is the property of Nu-Wall Aluminium Cladding Limited. All rights reserved. Nu-Wall is a registered trademark of Aluminium Product Brands NZ Limited | Checked by: RL, GT | Scale: 1:2 @ A4 |