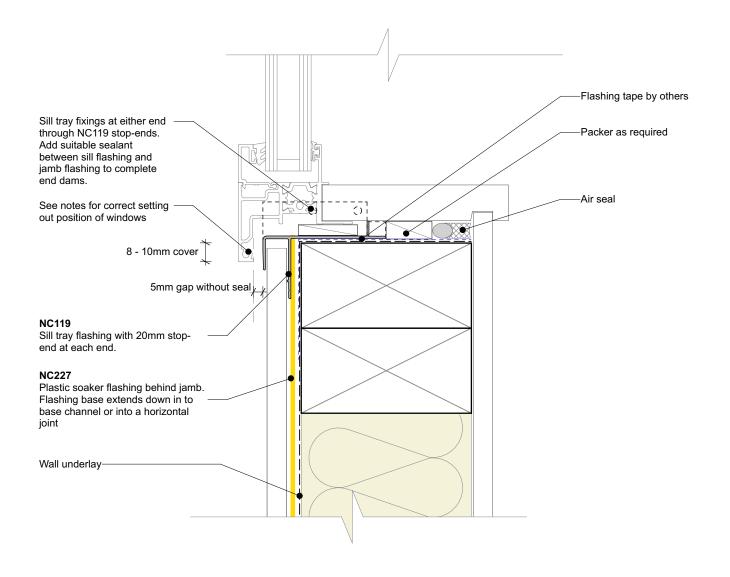

## General note:

· Cladding fixings omitted for clarity

## Window setting out notes: (from face of air barrier) • 24mm from wall underlay to window fin

| Nu-Wall cladding vertical direct fix                                                                                                                                                   | NW-VDF-010.02      |                 |
|----------------------------------------------------------------------------------------------------------------------------------------------------------------------------------------|--------------------|-----------------|
| Typical sill section - NC247 and NC248 assembly                                                                                                                                        | Drawn by: Nu-Wall  | Date: 28/7/22   |
| © 2021 copyright in this document is the property of Nu-Wall Aluminium Cladding Limited. All rights reserved. Nu-Wall is a registered trademark of Aluminium Product Brands NZ Limited | Checked by: RL, GT | Scale: 1:2 @ A4 |