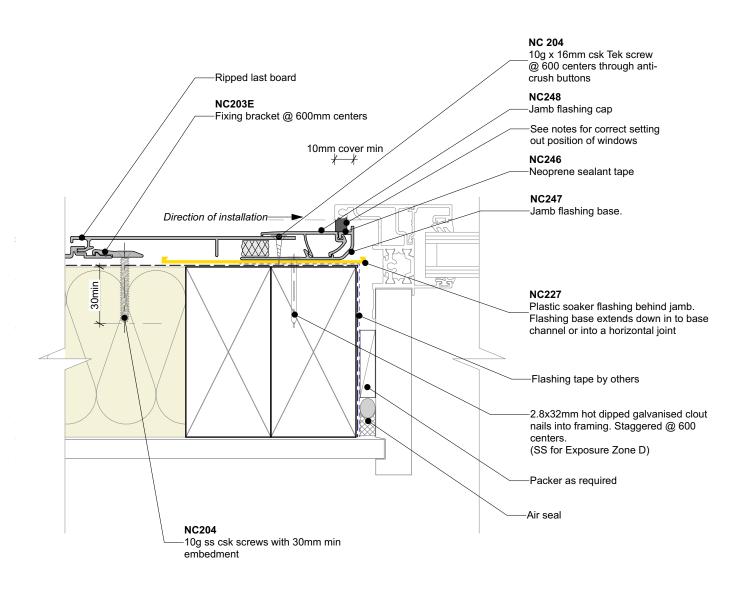

General note:

Cladding fixings omitted for clarity

Window setting out notes: (from face of air barrier) • 24mm from underlay to window fin

| Nu  | Nu-Wall cladding vertical direct fix                                                                                                                                          |                    | NW-VDF-011.02 |          |  |
|-----|-------------------------------------------------------------------------------------------------------------------------------------------------------------------------------|--------------------|---------------|----------|--|
| Тур | vical jamb section - NC247 and NC248 assembly                                                                                                                                 | Drawn by: Nu-Wall  | Date:         | 28/7/22  |  |
|     | 1 copyright in this document is the property of Nu-Wall Aluminium Cladding Limited. All rights reserved. Nu-Wall is a<br>red trademark of Aluminium Product Brands NZ Limited | Checked by: RL, GT | Scale:        | 1:2 @ A4 |  |