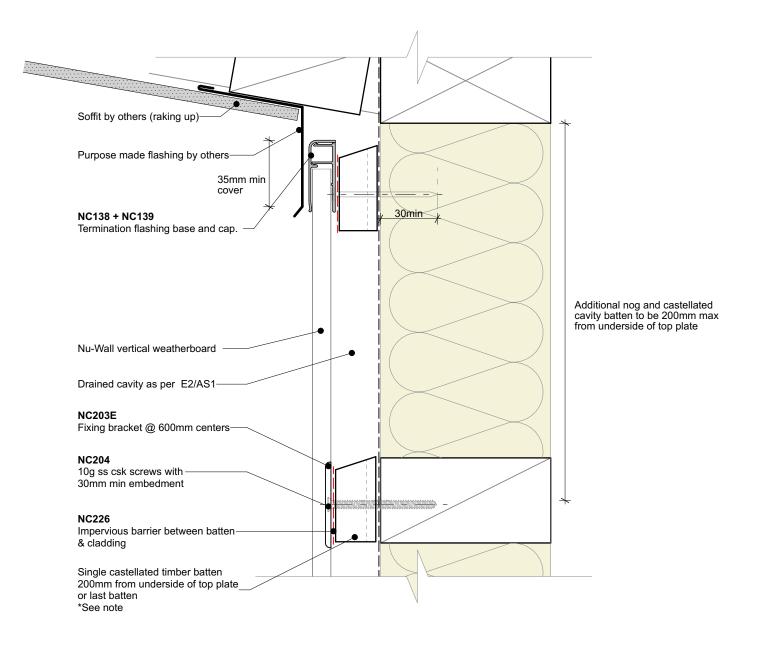

## General note:

· Cladding fixings omitted for clarity

## Cavity batten note:

- 20mm single castellated timber battens required for all Nu-Wall installations.
- Batten to have 15° slope for moisture egress
- 18mm single castellated battens are available from Nu Wall for all vertical applications to wall junctions and jambs
- Proprietary Nu-Wall Alibat is available as an alternative when a structural non-combustable cavity batten is required