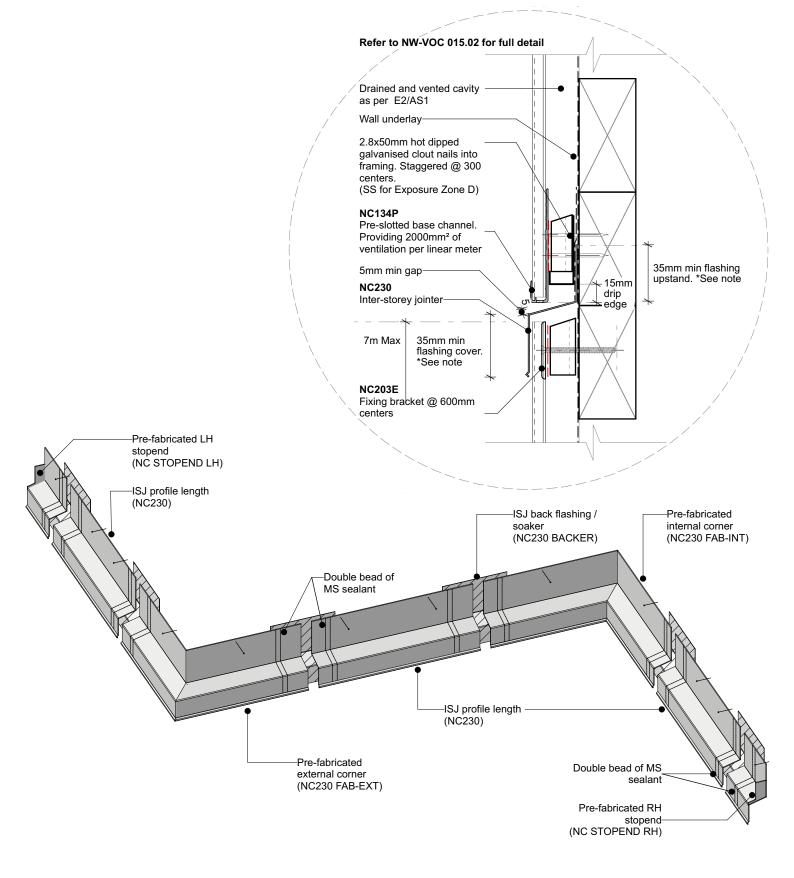

## Notes:

· Prefabricated components welded and powder coated to match boards

 All ISJ components are manufactured for 20mm cavity design. Any deeper cavity designs will require additional custom fabrication

| Nu-Wall cladding                                                                                                                                                                          | NW- ISJ ASSEMBLY.01 |               |
|-------------------------------------------------------------------------------------------------------------------------------------------------------------------------------------------|---------------------|---------------|
| Inter Story Junction Detail                                                                                                                                                               | Drawn by: Nu-Wall   | Date: 28/2/23 |
| © 2021 copyright in this document is the property of Nu-Wall Aluminium Cladding Limited. All rights reserved. Nu-Wall is a<br>registered trademark of Aluminium Product Brands NZ Limited | Checked by: RL, GT  | Scale: NTS    |
|                                                                                                                                                                                           |                     |               |