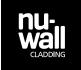

| Nu-Wall cladding vertical direct fix                                                                                                                                                   | NW-VDF-014.02      |                  |
|----------------------------------------------------------------------------------------------------------------------------------------------------------------------------------------|--------------------|------------------|
| Soaker installation to window jamb                                                                                                                                                     | Drawn by: Nu-Wall  | Date: 25/02/2025 |
| © 2021 copyright in this document is the property of Nu-Wall Aluminium Cladding Limited. All rights reserved. Nu-Wall is a registered trademark of Aluminium Product Brands NZ Limited | Checked by: RL, GT | Scale: 1:2 @ A4  |