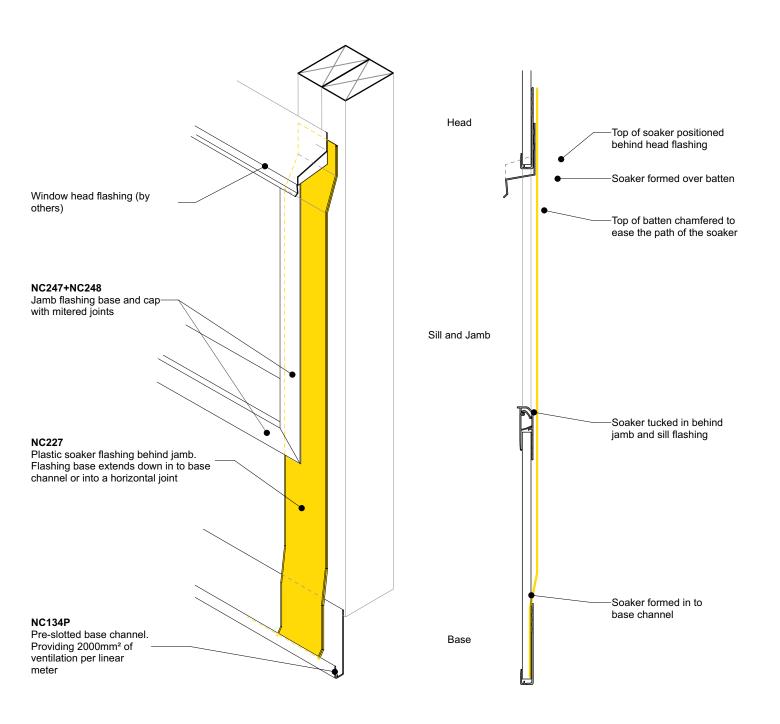

| Nu-Wall cladding vertical direct fix                                                                                                                                                   | NW-VDF-014.02      |                  |
|----------------------------------------------------------------------------------------------------------------------------------------------------------------------------------------|--------------------|------------------|
| Soaker installation to window jamb                                                                                                                                                     | Drawn by: Nu-Wall  | Date: 25/02/2025 |
| © 2021 copyright in this document is the property of Nu-Wall Aluminium Cladding Limited. All rights reserved. Nu-Wall is a registered trademark of Aluminium Product Brands NZ Limited | Checked by: RL, GT | Scale: 1:2 @ A4  |